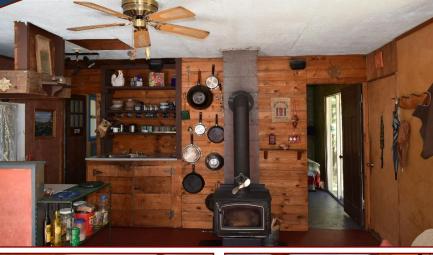

# Property Details

Year Built (est): 1978

Lot Acres: 0.56

Bedrooms: 1

Bathrooms: 1

**Fin SqFt:** 553

**Unfin SqFt:** 0

Bsmt: None

Heat: Baseboard.

Wood