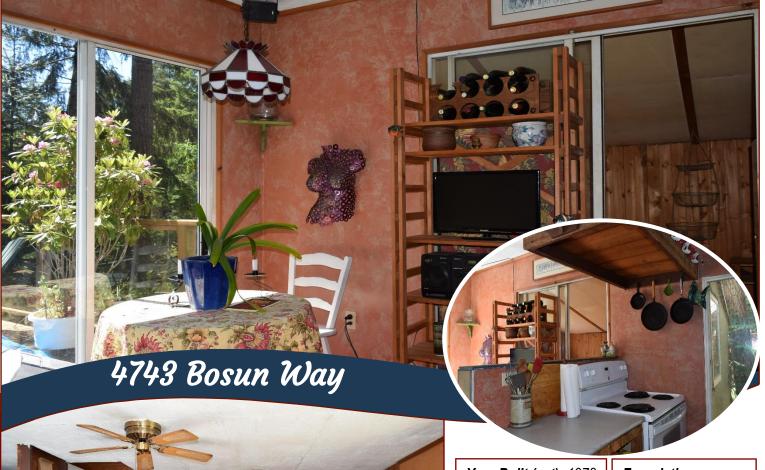

# Property Details

Year Built (est): 1978

Lot Acres: 0.56

Bedrooms: 1

Bathrooms: 1

**Fin SqFt:** 553

**Unfin SqFt:** 0

Bsmt: None

Water: Municipal

Waste: Septic

System

Driveway: Gravel/dirt

Foundation:

Concrete Poured

Roof: Metal

Ext Fin: Wood

Heat: Baseboard.

Wood